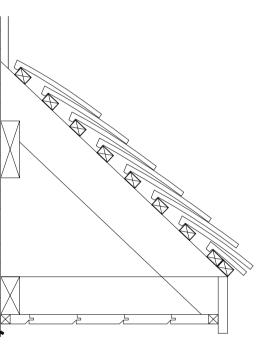

FIRST FLOOR CANOPY 1:10

BURNT LARCH CLADDING

FRONT BOUNDARY FENCE 1:20

Hard surface to adjust level difference Area within RPA to be less than 10% of total RPA

LANDSCAPING 1:10