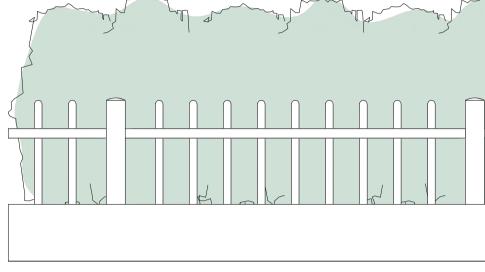

FIRST FLOOR CANOPY 1:10

BURNT LARCH CLADDING

FRONT BOUNDARY FENCE 1:20

Hard surface to adjust level difference Area within RPA to be less than 10% of total RPA

LANDSCAPING 1:10