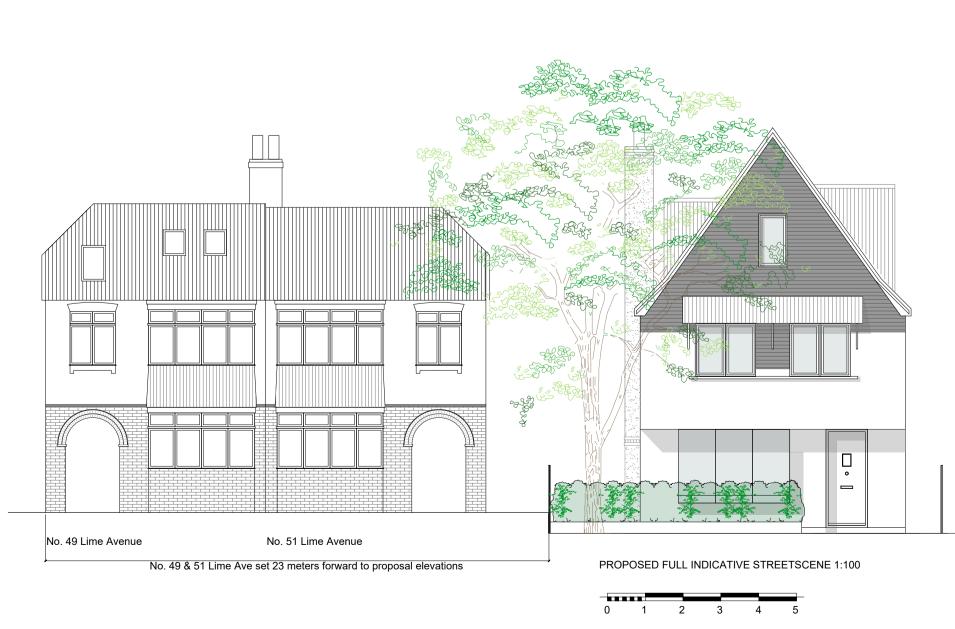

FIRST FLOOR CANOPY 1:10

BURNT LARCH CLADDING

FRONT BOUNDARY FENCE 1:20

Hard surface to adjust level difference Area within RPA to be less than 10% of total RPA

LANDSCAPING 1:10