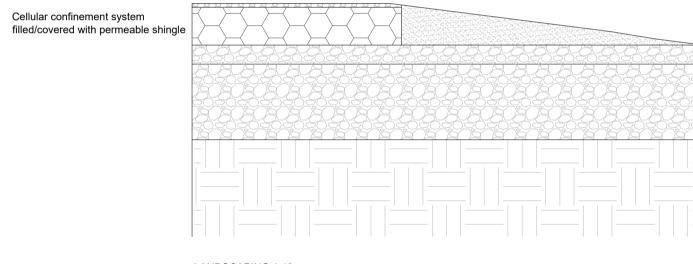

FIRST FLOOR CANOPY 1:10

BURNT LARCH CLADDING

FRONT BOUNDARY FENCE 1:20

Hard surface to adjust level difference Area within RPA to be less than 10% of total RPA

LANDSCAPING 1:10