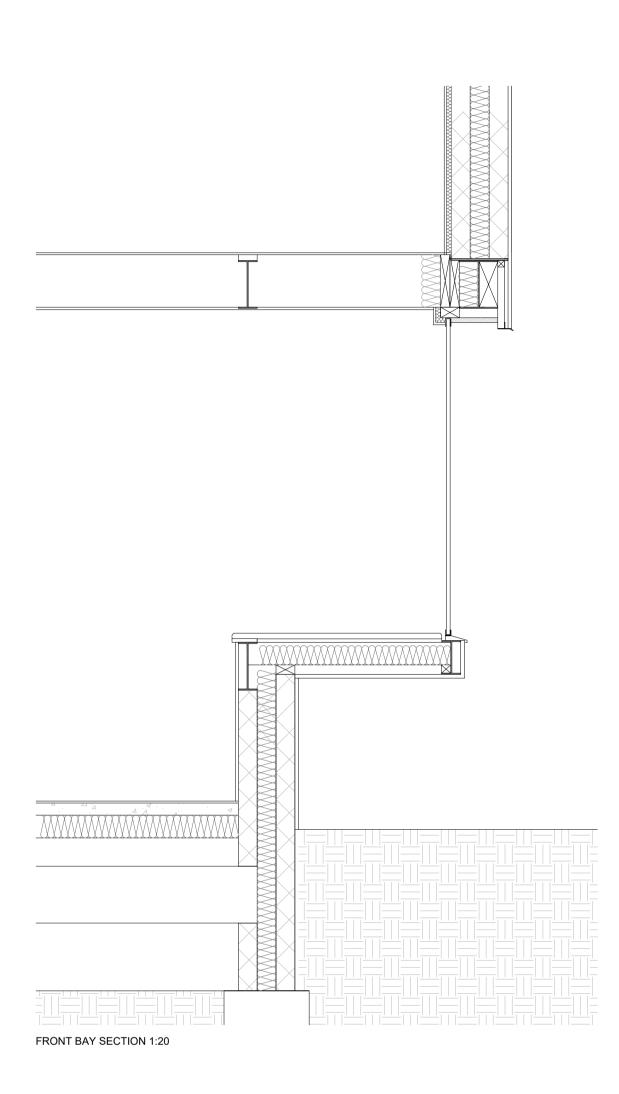

FIRST FLOOR CANOPY 1:10

BURNT LARCH CLADDING

FRONT BOUNDARY FENCE 1:20

Hard surface to adjust level difference Area within RPA to be less than 10% of total RPA

LANDSCAPING 1:10