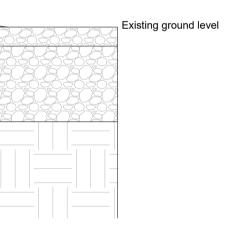

FIRST FLOOR CANOPY 1:10

BURNT LARCH CLADDING

FRONT BOUNDARY FENCE 1:20

Hard surface to adjust level difference Area within RPA to be less than 10% of total RPA

LANDSCAPING 1:10